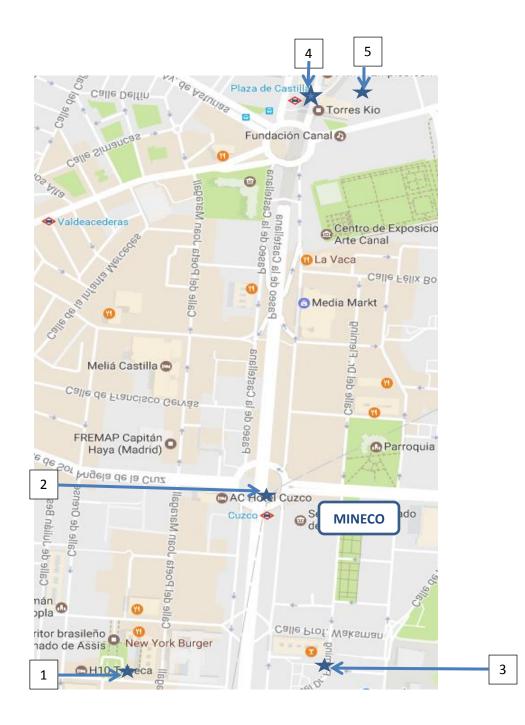

## Other hotels are located nearby MINECO:

H10 Tribeca (see map – point 1) 7 minutes walking to MINECO

AC Cuzco (see map – point 2) 5 minutes walking to MINECO

AC Aitana (see map – point 3) 5 minutes walking to MINECO

<u>Hotel Exe Plaza</u> (see map – point 4) 15 minutes walking or 5 m taking underground (line 10, *Plaza de Castilla* Station to *Cuzco* Station) to MINECO

<u>Hotel Via Castellana</u> (see map — point 5) 15 minutes walking or 5 m taking underground (line 10, *Plaza de Castilla* Station to *Cuzco* Station) to MINECO