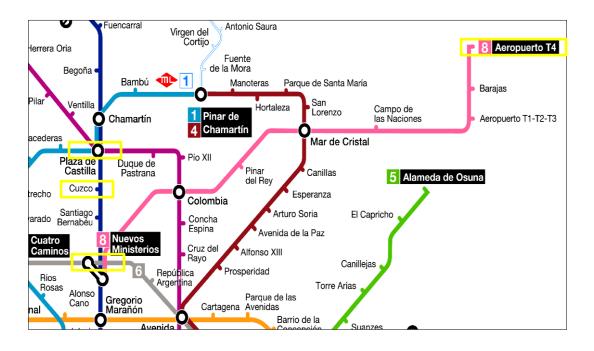

## How to arrive from Adolfo Suárez Madrid-Barajas Airport:

- General information link on public transport to/from the airport: <u>http://www.aena.es/en/madrid-barajas-airport/public-transport.html</u>
- **By Taxi**: For services from or to the airport and from or to any destination within the boundaries of the bypass road M-30 (including the Ministry and the Hotels indicated below), you will pay a flat rate of 30,00 €. Expected travel time: 20 min.
- **By Underground**: At the Airport take line 8 (pink line) to "Nuevos Ministerios", where you change to line 10 (dark blue line) in the direction of "Hospital Infanta Sofia". <u>Exit station: Cuzco</u>. Price: 5,00€. Expected travel time: 30-40 min.
- **By Commuter train ("Cercanias") only to/from T4:** To the station Chamartin and from there by metro line 10 to the <u>Cuzco station</u>.

Find more information on the metro service and maps here <u>http://www.metromadrid.es/en/index.html</u>

Find more information on the commuter train services and maps here <a href="http://www.renfe.com/EN/viajeros/cercanias/madrid/">http://www.renfe.com/EN/viajeros/cercanias/madrid/</a>